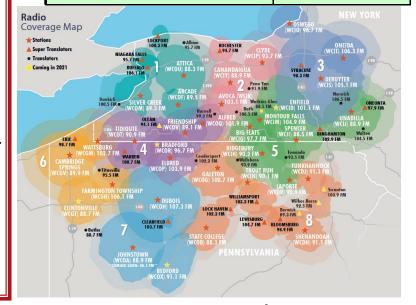

Telephone number and/or web address can be included on internet listing, see reverse.

| <b>Region</b><br>See Map below                                                 | Minimum 3 sets in 1st region # of Sets (=1 airing each day of 72 hr. festival)      | Unit Cost  | Cost |
|--------------------------------------------------------------------------------|-------------------------------------------------------------------------------------|------------|------|
| 1—Attica/Warsaw/Buffalo, Arcade, Silver Creek                                  |                                                                                     |            | \$   |
| 2—Canandaigua/Rochester, Clyde, Bath                                           |                                                                                     |            | \$   |
| 3—DeRuyter/Syracuse, Rome/Utica, Oswego                                        |                                                                                     |            | \$   |
| 4—Jamestown, Friendship + Cambridge Springs/Erie, Farmington Township, Butler  |                                                                                     | 0.045/     | \$   |
| 5—Elmira/Corning, Spencer/Binghamton, Unadilla                                 |                                                                                     | @ \$45/set | \$   |
| 6—Cambridge Springs, Farmington Twp, Wattsburg, Clintonville                   |                                                                                     |            | \$   |
| 7—Dubois, Galeton                                                              |                                                                                     |            |      |
| 8—Trout Run, Williamsport, Lewisburg, Shenandoah, Dallas, Tunkhannock, LaPorte |                                                                                     |            | \$   |
| TOTAL:                                                                         |                                                                                     |            | \$   |
| 72 Hr Christmas Music Festival Each year, at 12:01 AM on December 23rd,        | Less Discount When applicable 3 sets – no discount 4-5 sets – deduct \$5 from total |            | (\$) |